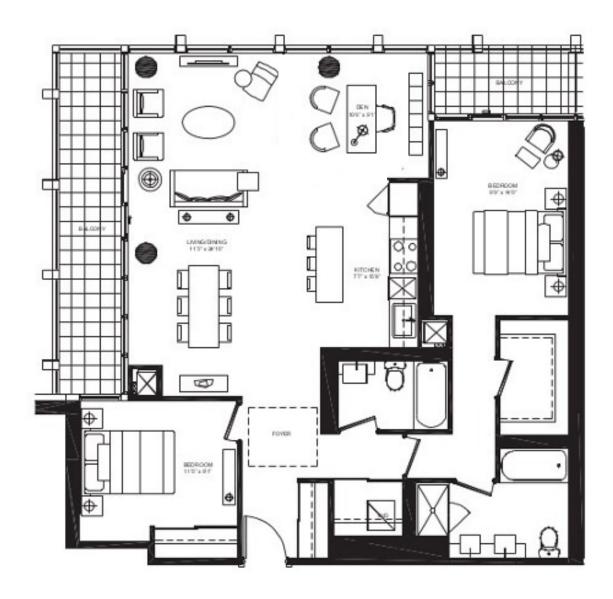

# Suite 3906 | Floor Plan

Two Bedroom + Den
1210 sq ft interior + 153 sq ft balcony

This material is based upon information that we consider reliable, but because it has been supplied by third parties, we cannot represent that it is accurate or complete, and it should not be relied upon as such. This offering is subject to errors, omissions, changes, including price, or withdrawal without notice. © MMVI Sotheby's International Realty Affiliates LLC. All Rights Reserved. Sotheby's International Realty \* is a licensed trademark to Sotheby's International Realty Affiliates LLC. An Equal Opportunity Company. Equal Housing Opportunity. Each Office Is Independently Owned And Operated. SIR40 All room dimensions and floor areas must be considered approximate and are subject to independent verification. Floor plan and measurements provided by the developer.